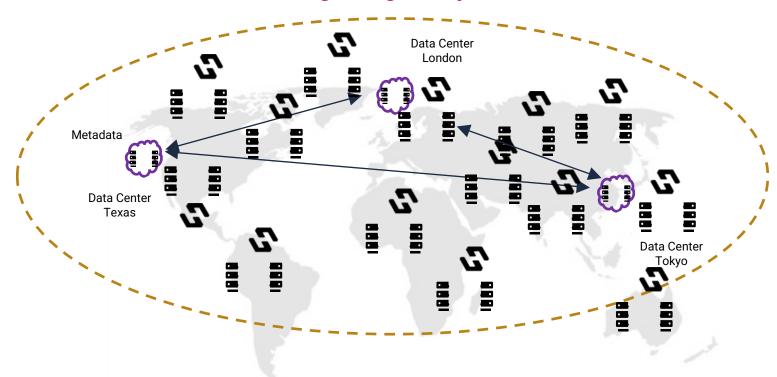

ta gravity
- Enable greater utilization of data to drive business outcomes

# Hammerspace Use Cases

Hybrid Cloud NAS







Distributed Workforce



Burst For Compute



Multi-Datacenter NAS



Multi-Cloud NAS



Single Datacenter NAS



# True Global File System



- Policy-driven
- On-demand









#### Global Data Services with File-Granular Orchestration





### Parallel Global File System Spans all Storage & Sites





Supports Any Storage Vendor and Cloud































IBM Storage





NUTANIX



























### Software-Defined Data Platform



### Data-in-Place Assimilation



# Hybrid Cloud NAS



### **Automated Data Orchestration**



### Distributed Workforce



# **Burst-for-Compute**



# Multi-Data Center NAS

#### **Single Logical System**



### Feature-Rich Data Services and Management

### TO STANDARD DE PRIVILES



### Hammerspace Ecosystem Integrations







B2B Apps



ΑI



ML



Elastic Search



Data Warehouse



Blockchain



ftrack











ethereum





### Why Customers Choose Hammerspace

- Visibility and access to billions of files without copying data everywhere
- Instances and not copies
- Automated workflows
- Elimination of data gravity
- Objective-based policies
- File-granular data services
- Customizable meta data
- Application integration
- Infrastructure independent for both on-premises and public cloud

### Hammerspace Global Data Environment

#### True Global File System

- A single logical system that spans multiple remote sites
- Access billions of files without copying data everywhere

#### **O