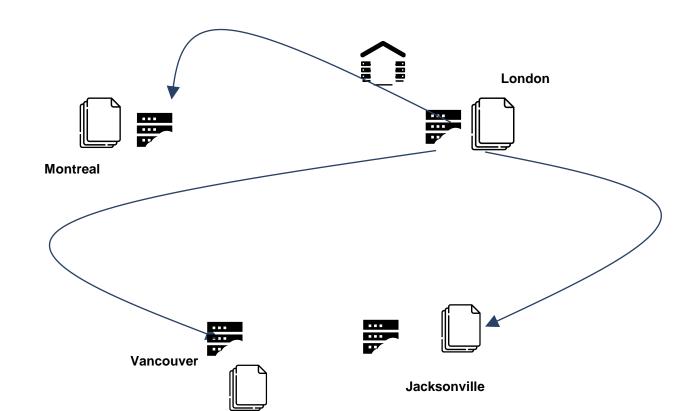

orm Enterprise file data into a global asset
- Eliminate data gravity
- Enable greater utilization of data to drive business outcomes

# Hammerspace Use Cases

Hybrid Cloud NAS







Distributed Workforce



Burst For Compute



Multi-Datacenter NAS



Multi-Cloud NAS



Single Datacenter NAS



# True Global File System



- Policy-driven
- On-demand









#### Global Data Services with File-Granular Orchestration





### Parallel Global File System Spans all Storage & Sites





Supports Any Storage Vendor and Cloud































IBM Storage





NUTANIX



























### Software-Defined Data Platform



### Data-in-Place Assimilation



# Hybrid Cloud NAS



### **Automated Data Orchestration**



### Distributed Workforce



# **Burst-for-Compute**



# Multi-Data Center NAS

#### **Single Logical System**



### Feature-Rich Data Services and Management

### TO STANDARD DE PRIVILES



### Hammerspace Ecosystem Integrations







B2B Apps



ΑI



ML



Elastic Search



Data Warehouse



Blockchain



ftrack











ethereum





### Why Customers Choose Hammerspace

- Visibility and access to billions of files without copying data everywhere
- Instances and not copies
- Automated workflows
- Elimination of data gravity
- Objective-based policies
- File-granular data services
- Customizable meta data
- Application integration
- Infrastructure independent for both on-premises and public cloud

### Hammerspace Global Data Environment

#### True Global File System

- A single logical system that spans multiple remote sites
- Access