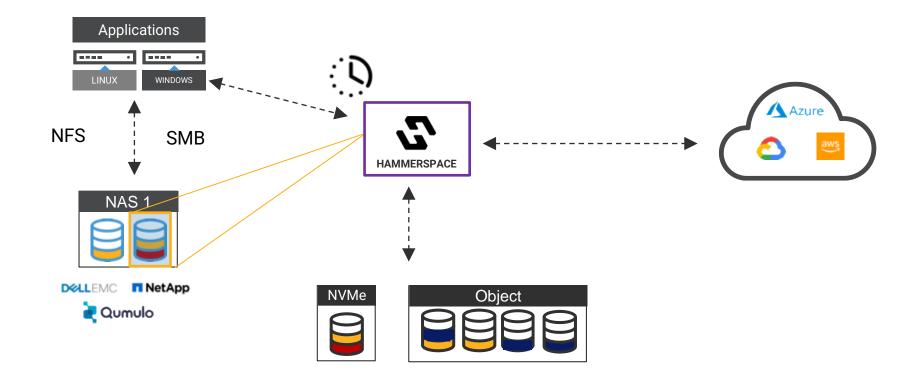

### Parallel Global File System Spans all Storage & Sites

Supports Any Storage Vendor and Cloud

IBM Storage

NUTANIX

### Data-in-Place Assimilation

#### **Data Orchestration**

 Eliminate data gravity with the ability to move data to any storage infrastructure live and transparently