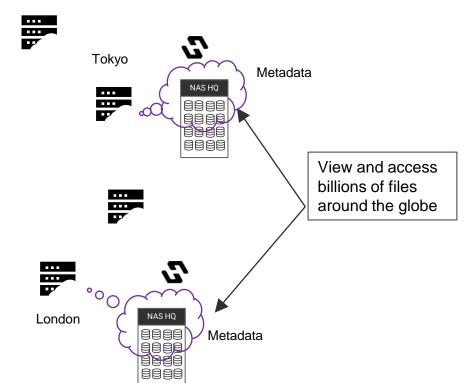

### Why Customers Choose Hammerspace

- Visibility and access to billions of files without copying data everywhere
- Instances and not copies
- Automated workflows
- Elimination of data gravity
- Objective-based policies
- File-granular data services
- Customizable meta data
- Application integration
- Infrastructure independent for both on-premises and public cloud

#### True Global File System

- A single logical system that spans multiple remote sites
- Access billions of files without copying data everywhere