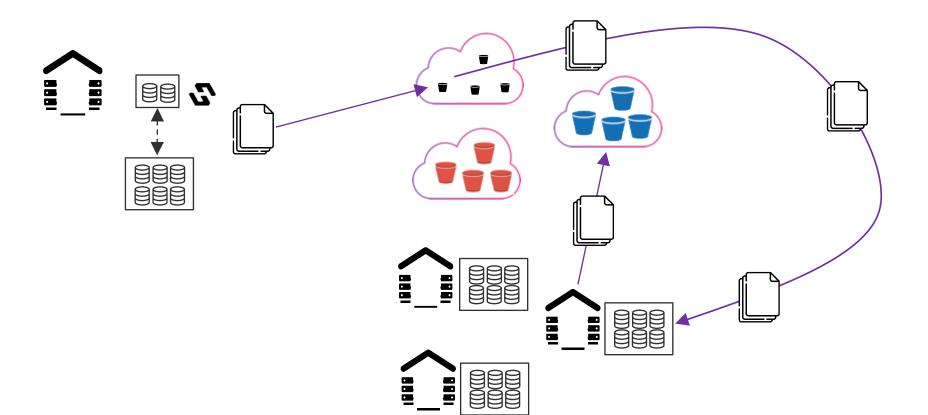

#### **Data Orchestration**

 Eliminate data gravity with the ability to move data to any storage infrastructure live and transparently

#### File Granular Data Services

 Replicate, tier, protect and recover at the file-level