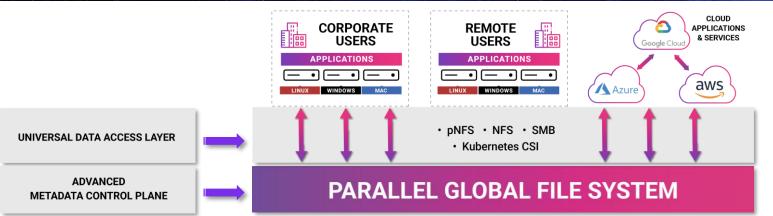

# Hammerspace

2023

**keeper**technology





- Transform Enterprise file data into a global asset
- Eliminate data gravity
- Enable greater utilization of data to drive business outcomes

# Hammerspace Use Cases

Hybrid Cloud NAS







Distributed Workforce



Burst For Compute



Multi-Datacenter NAS



Multi-Cloud NAS



Single Datacenter NAS



# True Global File System



- Policy-driven
- On-demand









#### Global Data Services with File-Granular Orchestration





### Parallel Global File System Spans all Storage & Sites





Supports Any Storage Vendor and Cloud































IBM Storage





NUTANIX



























### Software-Defined Data Platform



### Data-in-Place Assimilation



# Hybrid Cloud NAS



### **Automated Data Orchestration**



### Distributed Workforce



# **Burst-for-Compute**



# Multi-Data Center NAS

#### **Single Logical System**



### Feature-Rich Data Services and Management

### TO STANDARD DE PRIVILES



### Hammerspace Ecosystem Integrations







B2B Apps



ΑI



ML



Elastic Search



Data Warehouse



Blockchain



ftrack











ethereum





### Why Customers Choose Hammerspace

- Visibility and access to billions of files without copying data everywhere
- Instances and not copies
- Automated workflows
- Elimination of data gravity
-