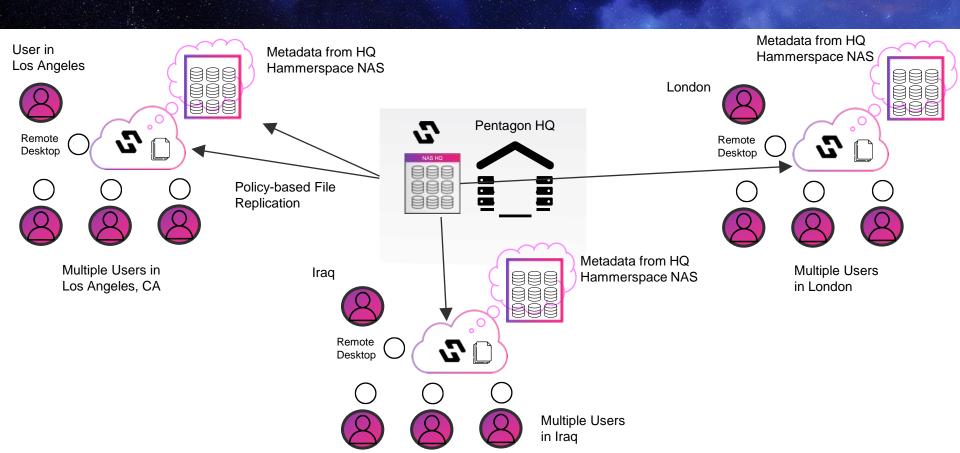

### Distributed Workforce

#### **Objective-based Policies**

- Create policies to automate the management of your data
- Manage via any metadata or custom metadata attribute