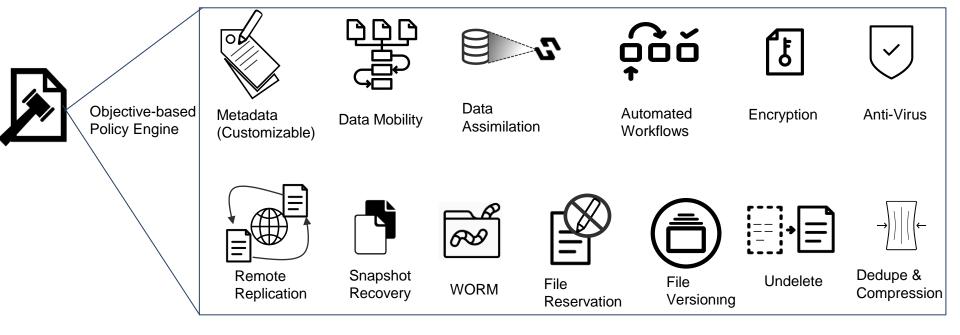

### Feature-Rich Data Services and Management

### Why Customers Choose Hammerspace

- Visibility and access to billions of files without copying data everywhere
- Instances and not copies
- Automated workflows
- Elimination of data gravity
- Objective-based policies
- File-granular data services
- Customizable meta data
- Application integration
- Infrastructure independent for both on-premises and public cloud