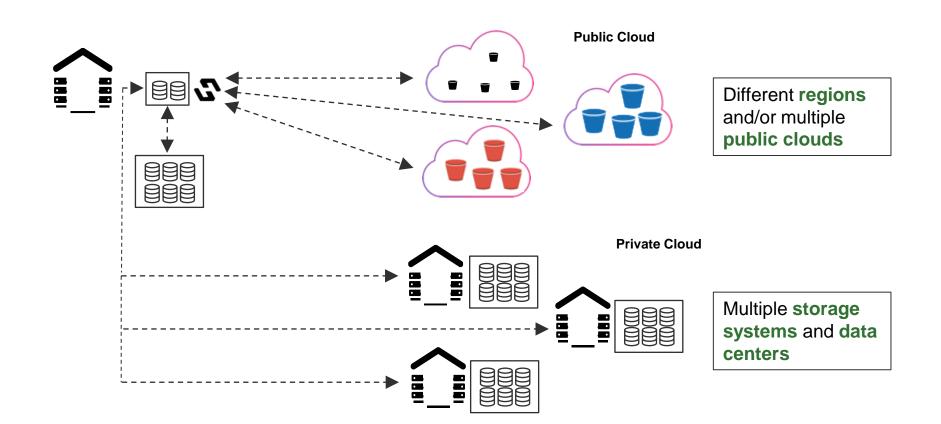

# Hammerspace

2023

**keeper**technology





- Transform Enterprise file data into a global asset
- Eliminate data gravity
- Enable greater utilization of data to drive business outcomes

# Hammerspace Use Cases

Hybrid Cloud NAS







Distributed Workforce



Burst For Compute



Multi-Datacenter NAS



Multi-Cloud NAS



Single Datacenter NAS



# True Global File System



- Policy-driven
- On-demand









#### Global Data Services with File-Granular Orchestration





### Parallel Global File System Spans all Storage & Sites





Supports Any Storage Vendor and Cloud































IBM Storage





NUTANIX



























### Software-Defined Data Platform



### Data-in-Place Assimilation



# Hybrid Cloud NAS



### **Automated Data Orchestration**



### Distributed Workforce



# **Burst-for-Compute**



# Multi-Data Center NAS

#### **Single Logical System**



### Feature-Rich Data Services and Management

### TO STANDARD DE PRIVILES



### Hammerspace Ecosystem Integrations







B2B Apps



ΑI



ML



Elastic Search



Data Warehouse



Blockchain



ftrack











ethereum





### Why Customers Choose Hammerspace

- Visibility and access to billions of files without copying data everywhere
- Instances and not copies
- Automated workflows
- Elimination of data gravity
- Objective-based policies
- File-granular data services
- Customizable meta data
- Application integration
- Infrastructure independent for both on-premises and public cloud

### Hammerspace Global Data Environment

##