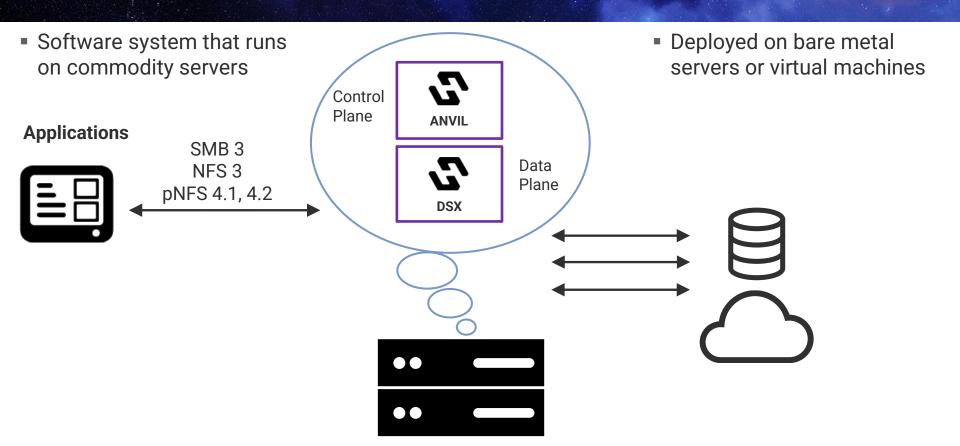

# Hammerspace

2023

**keeper**technology





- Transform Enterprise file data into a global asset
- Eliminate data gravity
- Enable greater utilization of data to drive business outcomes

# Hammerspace Use Cases

Hybrid Cloud NAS







Distributed Workforce



Burst For Compute



Multi-Datacenter NAS



Multi-Cloud NAS



Single Datacenter NAS



# True Global File System



- Policy-driven
- On-demand









#### Global Data Services with File-Granular Orchestration





### Parallel Global File System Spans all Storage & Sites





Supports Any Storage Vendor and Cloud































IBM Storage





NUTANIX



























### Software-Defined Data Platform



### Data-in-Place Assimilation



# Hybrid Cloud NAS



### **Automated Data Orchestration**



### Distributed Workforce



# **Burst-for-Compute**



# Multi-Data Center NAS

#### **Single Logical System**



### Feature-Rich Data Services and Management

### TO STANDARD DE PRIVILES



### Hammerspace Ecosystem Integrations







B2B Apps



ΑI



ML



Elastic Search



Data Warehouse



Blockchain



ftrack











ethereum





### Why Customers Choose Hammerspace

- Visibility and access to billions of files without copying data everywhere
- Instances and not copies
- Automated workflows
- Elimination of data gravity
- Objective-based policies
- File-granular data services
- Customizable meta data
- Application integration
- Infrastructure independent for both on-premises and p