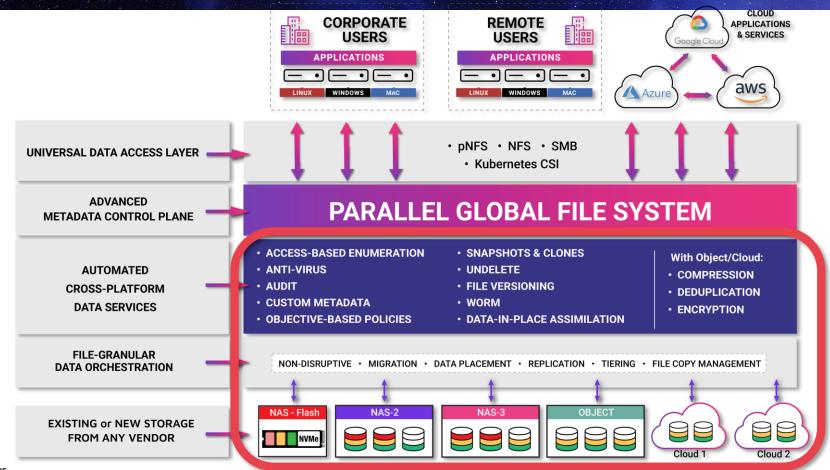

# True Global File System

- Policy-driven
- On-demand

#### Global Data Services with File-Granular Orchestration

### Parallel Global File System Spans all Storage & Sites

Supports Any Storage Vendor and Cloud

IBM Storage

NUTANIX

### Data-in-Place Assimilation

### **Automated Data Orchestration**

### Feature-Rich Data Services and Management

#### **Objective-based Policies**

- Create policies to automate the management of your data
- Manage via any metadata or custom metadata attribute

#### **Data Orchestration**

 Eliminate data gravity with the ability to move data to any storage infrastructure live and transparently

#### File Granular Data Services

 Replicate, tier, protect and recover at the file-level